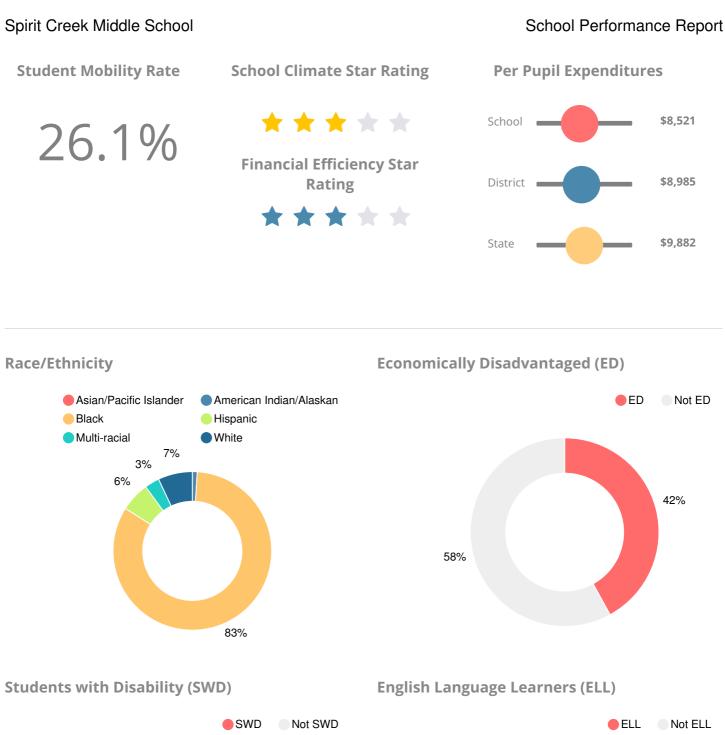

# Spirit Creek Middle School

115 Dolphin Way, Hephzibah, GA 30815

- (706)592-3987
- Grades: 6-8

Enrollment: 564 students

Note: For information on educator qualifications and other federal reporting requirements, click here. Discipline data are available in the K-12 Student Discipline Dashboard.