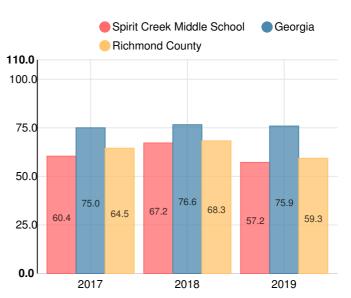

# School Wide

F57.2

| Year | Spirit Creek<br>Middle School |
|------|-------------------------------|
| 2019 | F                             |
| 2018 | D                             |
| 2017 | D                             |
| 2016 | F                             |
| 2015 | F                             |
|      |                               |

#### Spirit Creek Middle School

| Indicator       | 2019 |
|-----------------|------|
| Content Mastery | 35.1 |
| Progress        | 80.1 |
| Closing Gaps    | 27.3 |
| Readiness       | 72.6 |
| CCRPI Score     | 57.2 |