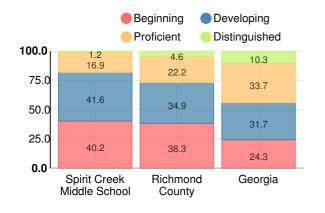

#### English

Percent of students scoring in each performance level on 2019 Georgia Milestones for middle school grades