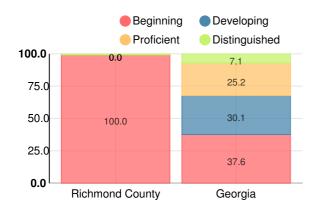

# Science

Percent of students scoring in each performance level on 2019 Georgia Milestones for middle school grades