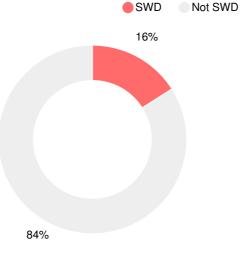

# Spirit Creek Middle School

115 Dolphin Way, Hephzibah, GA 30815

- (706)592-3987
- Grades: 6-8

Enrollment: 564 students

Note: For information on educator qualifications and other federal reporting requirements, click here. Discipline data are available in the K-12 Student Discipline Dashboard.