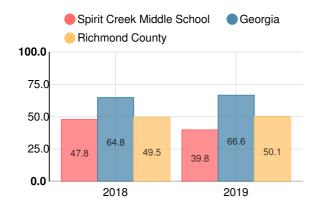

### Spirit Creek Middle School

Reading at or above the Grade Level Target (8th Grade)

Percent of students in grade 8 achieving Lexile measure greater than 1097