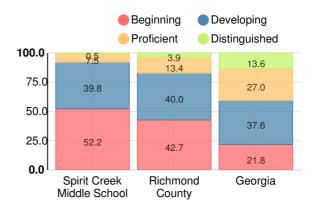

# **Social Studies**

Percent of students scoring in each performance level on 2019 Georgia Milestones for middle school grades