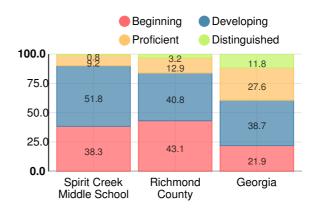

# Mathematics

Percent of students scoring in each performance level on 2019 Georgia Milestones for middle school grades