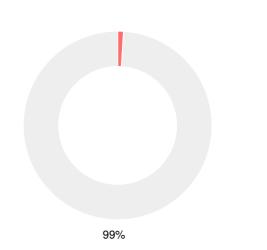

# Spirit Creek Middle School

115 Dolphin Way, Hephzibah, GA 30815

- (706)592-3987
- Grades: 6-8

Enrollment: 564 students

Note: For information on educator qualifications and other federal reporting requirements, click here. Discipline data are available in the K-12 Student Discipline Dashboard.